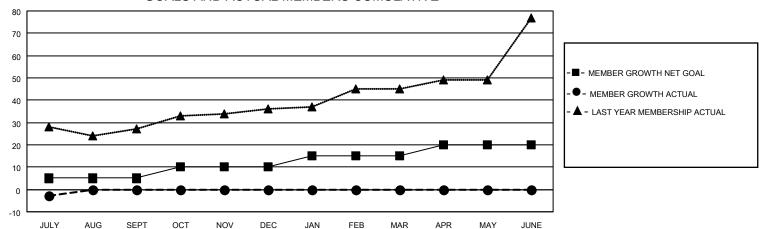

#### GOALS AND ACTUAL MEMBERS CUMULATIVE

| DROPPED CLUBS: 0 |   | 2 CLUBS OF 29 ADDED 1 OR<br>MORE NEW MEMBERS | GENDER DISTRIBUTION                |              |  |
|------------------|---|----------------------------------------------|------------------------------------|--------------|--|
|                  |   | WORL NEW WEWDERO                             | MALE                               | 502 (65.11%) |  |
|                  |   |                                              | FEMALE                             | 269 (34.89%) |  |
| DROPPED MEMBERS  |   |                                              | NON BINARY                         | 0 (0.00%)    |  |
|                  |   |                                              | PREFER NOT TO ANSWER               | 0 (0.00%)    |  |
| DECEASED         | 0 |                                              |                                    | ,            |  |
| CLUB CANCELLED   | 0 | CLICK HERE FOR CUMULATIVE                    | TOTAL FAMILY UNIT MEMBERS 132      |              |  |
| OTHER            | 6 | MEMBERSHIP DATA                              |                                    |              |  |
| TOTAL            | 6 |                                              | FAMILY MEMBERS PAYING HALF DUES 67 |              |  |
|                  |   |                                              |                                    |              |  |